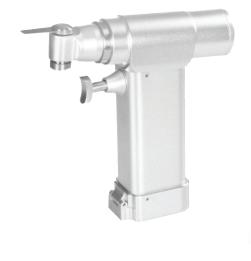

sfer rings

One aluminum box

# **Specifications**

Non-load noise ≤65dB

Output power 95W

Torque 6.5Nm

Non-load speed 0-1000rpm



# Micro Oscillating Saw

For Hand Surgery

# Standard configuration:

One hand piece

Two battery 7.2V

One charger

Two saw blades

Two aseptic battery transfer rings

One aluminum box

# **Specifications**

Non-load speed 0-18000osc/min

Non-load noise ≤45dB (A)

Diameter run-out ≤0.5mm

**Output Power 50W** 

## ESD-369D.502

## Micro Bone Drill

For Hand Surgery (Non-Cannulated)

## Standard configuration:

One hand piece

Two battery 7.2V

One charger

One drill chuck and 1 key

Two aseptic battery transfer rings

One aluminum box

### **Specifications**

Non-load speed 0-1100r/min

Non-load noise 40dB

Diameter run-out ≤0.5mm

**Output Power 50W** 









ESSE3 srl, Via Garibaldi 30 14022 Castelnuovo D.B. (AT) Tel +39 011 99 27 706 Fax +39 011 99 27 506 e-mail esse3@chierinet.it web: www.esse3.dreamgest.com