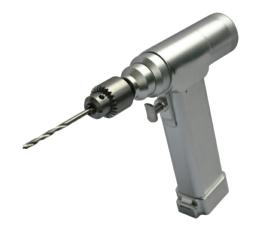

# Micro Cannulated Drill

For Hand Surgery

## Micro Bone Drill

For Hand Surgery (Non-Cannulated)