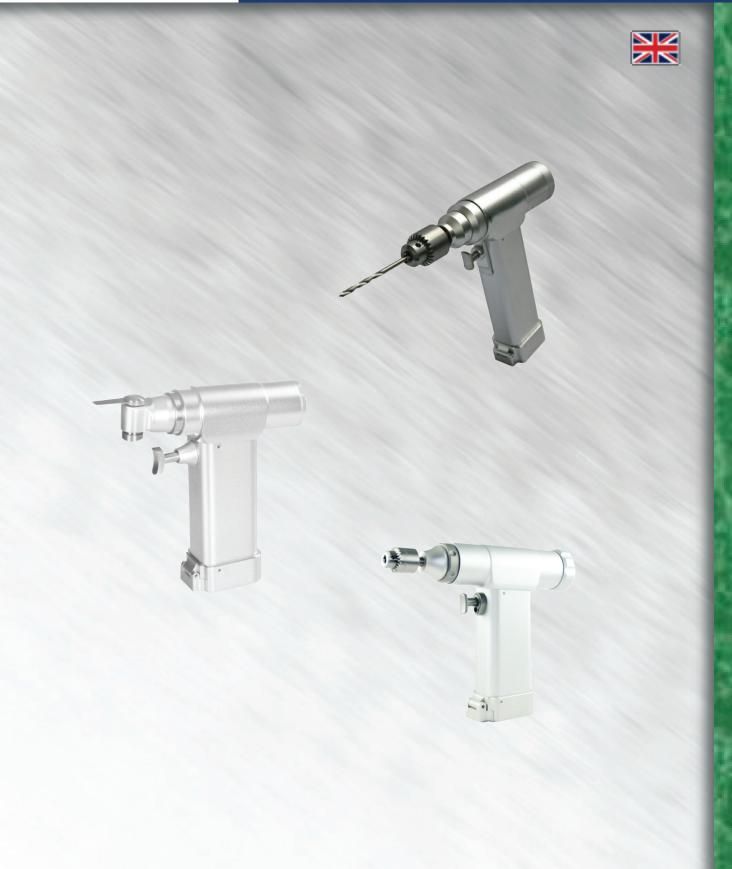

# **ESD-369D**

Micro Surgical Drill and Saw serie

# Micro Cannulated Drill

For Hand Surgery

## Micro Bone Drill

For Hand Surgery (Non-Cannulated)